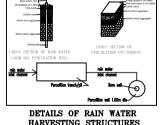

22. The applicant shall ensure that the Rain Water Harvesting Structures are provided & maintained in good repair for storage of water for non potable purposes or recharge of ground water at all times having a minimum total capacity mentioned in the Bye-law 32(a). 23. The building shall be designed and constructed adopting the norms prescribed in National Building Code and in the "Criteria for earthquake resistant design of structures" bearing No. IS 1893-2002 published by the Bureau of Indian Standards making the building resistant to earthquake. 24. The applicant should provide solar water heaters as per table 17 of Bye-law No. 29 for the building