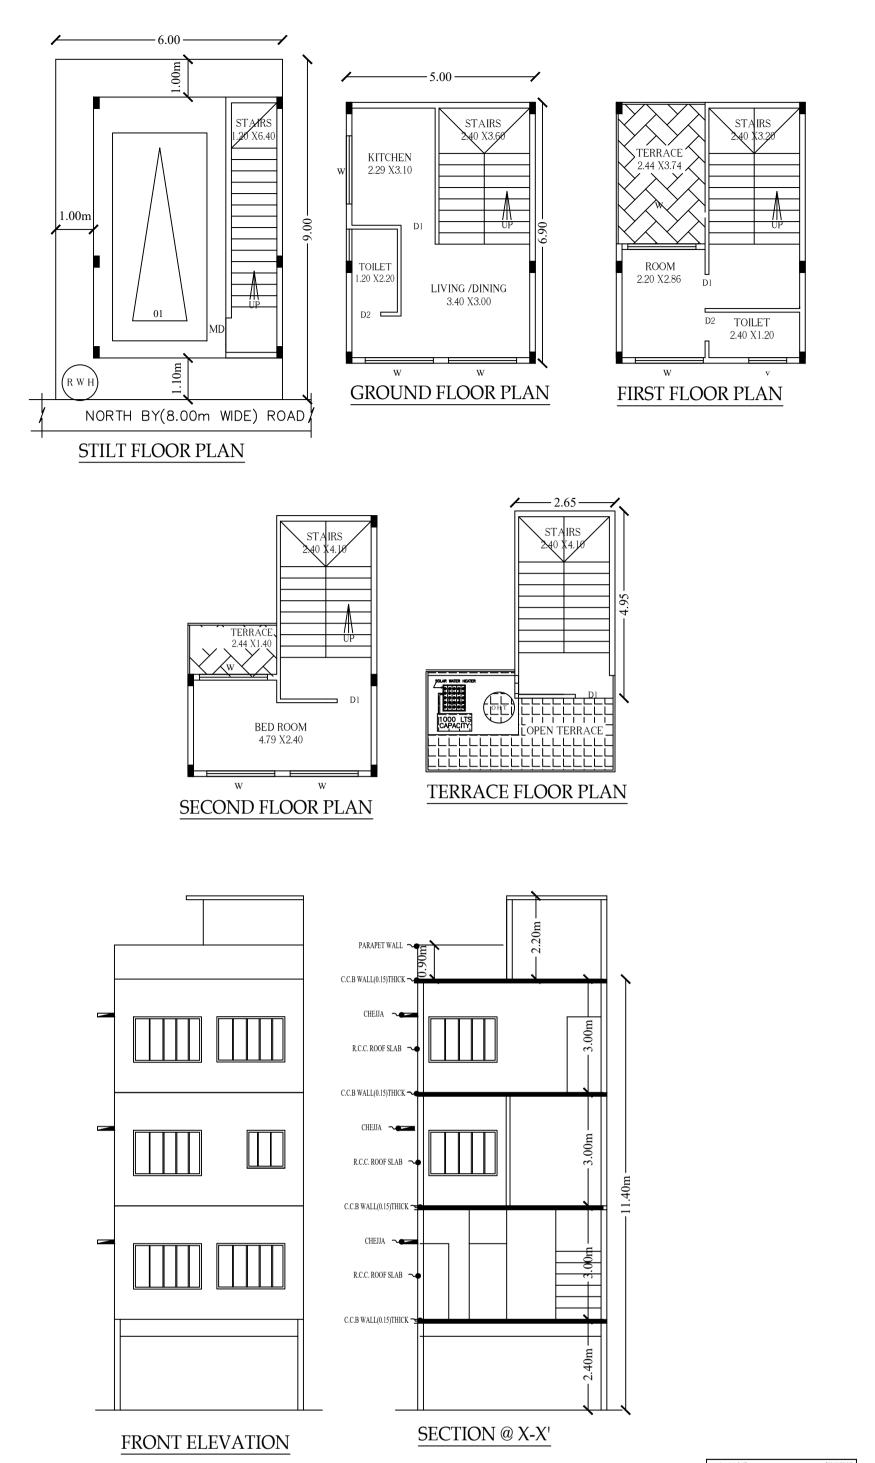

| Block USE/SUB | JSE Details | r                           |                        |                            |
|---------------|-------------|-----------------------------|------------------------|----------------------------|
| Block Name    | Block Use   | Block SubUse                | Block Structure        | Block Land Use<br>Category |
| A (B)         | Residential | Plotted Resi<br>development | Bldg upto 11.5 mt. Ht. | R                          |

| Block | Туре        | SubUse                      | Area     | Ur    | nits  |            | Car   |       |
|-------|-------------|-----------------------------|----------|-------|-------|------------|-------|-------|
| Name  | туре        | Subose                      | (Sq.mt.) | Reqd. | Prop. | Reqd./Unit | Reqd. | Prop. |
| A (B) | Residential | Plotted Resi<br>development | 50 - 225 | 1     | -     | 1          | 1     | -     |
|       | Total :     |                             | -        | -     | -     | -          | 1     | 1     |

## Parking Check (Table 7b)

| Vehicle Type  | Re  | eqd.          | Act   | nieved        |
|---------------|-----|---------------|-------|---------------|
|               | No. | Area (Sq.mt.) | No.   | Area (Sq.mt.) |
| Car           | 1   | 13.75         | 1     | 13.75         |
| Total Car     | 1   | 13.75         | 1     | 13.75         |
| TwoWheeler    | -   | 13.75         | 0     | 0.00          |
| Other Parking | -   | -             | -     | 12.83         |
| Total         |     | 27.50         | 26.58 |               |

## **FAR & Tenement Details**

|              |                     | ,<br>                           |               |               |                      |               |            |
|--------------|---------------------|---------------------------------|---------------|---------------|----------------------|---------------|------------|
| Block        | No. of Como         | Total Duilt Lin                 | Deductions (A | rea in Samt ) | Proposed FAR<br>Area | Total FAR     |            |
|              | No. of Same<br>Bldg | Total Built Up<br>Area (Sq.mt.) |               |               | (Sq.mt.)             | Area (Sq.mt.) | Tnmt (No.) |
|              |                     | ,                               | StairCase     | Parking       | Resi.                |               |            |
| A (B)        | 1                   | 132.46                          | 46.96         | 26.58         | 58.92                | 58.92         | 01         |
| Grand Total: | 1                   | 132.46                          | 46.96         | 26.58         | 58.92                | 58.92         | 1.00       |

Tnmt (No.)

of Tenement 1 0

0

| Block | :A | (B) |
|-------|----|-----|

| Floor Name                          | Total Built Up | Deductions (A | rea in Sq.mt.) | Proposed FAR<br>Area (Sq.mt.) | Total FAR Area |  |
|-------------------------------------|----------------|---------------|----------------|-------------------------------|----------------|--|
|                                     | Area (Sq.mt.)  | StairCase     | Parking        | Resi.                         | (Sq.mt.)       |  |
| Terrace Floor                       | 13.12          | 13.12         | 0.00           | 0.00                          | 0.00           |  |
| Second Floor                        | 24.63          | 8.64          | 0.00           | 15.99                         | 15.99          |  |
| First Floor                         | 25.71          | 8.64          | 0.00           | 17.07                         | 17.07          |  |
| Ground Floor                        | 34.50          | 8.64          | 0.00           | 25.86                         | 25.86          |  |
| Stilt Floor                         | 34.50          | 7.92          | 26.58          | 0.00                          | 0.00           |  |
| Total:                              | 132.46         | 46.96         | 26.58          | 58.92                         | 58.92          |  |
| Total Number of<br>Same Blocks<br>: | 1              |               |                |                               |                |  |
| Total:                              | 132.46         | 46.96         | 26.58          | 58.92                         | 58.92          |  |

| SCHEDULE OF | JOINERY: |        |        |     |
|-------------|----------|--------|--------|-----|
| BLOCK NAME  | NAME     | LENGTH | HEIGHT | NOS |
| A (B)       | d2       | 0.76   | 2.10   | 02  |
| A (B)       | d1       | 0.90   | 2.10   | 03  |
|             |          |        |        |     |

| SCHEDULE OF | JOINERY: |        |        |     |
|-------------|----------|--------|--------|-----|
| BLOCK NAME  | NAME     | LENGTH | HEIGHT | NOS |
| A (B)       | V        | 1.00   | 1.20   | 02  |
| A (B)       | w        | 1.80   | 1.20   | 09  |

## UnitBUA Table for Block :A (B)

| FLOOR                | Name     | UnitBUA Type | UnitBUA Area | Carpet Area | No. of Rooms | No. |
|----------------------|----------|--------------|--------------|-------------|--------------|-----|
| GROUND<br>FLOOR PLAN | SPLIT 01 | FLAT         | 84.84        | 84.84       | 3            |     |
| FIRST FLOOR<br>PLAN  | SPLIT 01 | FLAT         | 0.00         | 0.00        | 2            |     |
| SECOND<br>FLOOR PLAN | SPLIT 01 | FLAT         | 0.00         | 0.00        | 1            |     |
| Total:               | -        | -            | 84.84        | 84.84       | 6            |     |